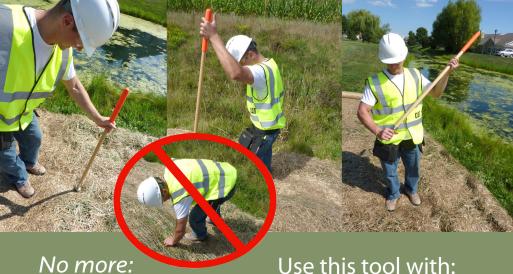

## Makes setting staples easy

Pushes staples all the way into the ground NO moving parts

No more:

- bending over
- stepping on staples
- bending staples
- fatigue

Landscape Fabric **Erosion Control Blanket** Geotextile Fabric Sod