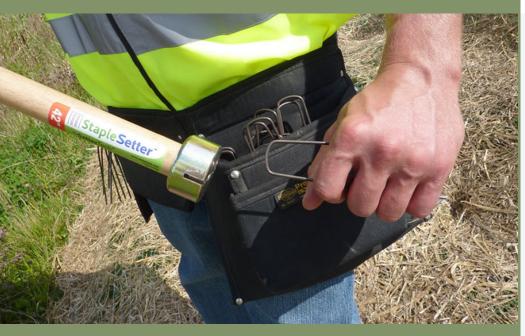

## Makes setting staples easy

Pushes staples all the way into the ground NO moving parts

No more:

- bending over
- stepping on staples
- bending staples
- fatigue

Landscape Fabric **Erosion Control Blanket** Geotextile Fabric Sod

#### Use in:

wet areas rough terrain steep slopes ditch banks tight spots

Magnet attaches staples to tool