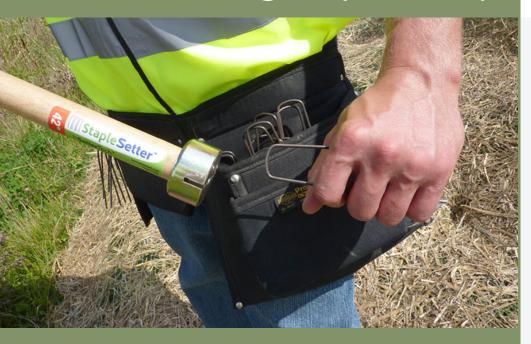

## Makes setting staples easy

Pushes staples all the way into the ground NO moving parts

No more:

- bending over
- stepping on staples
- bending staples
- fatigue

Landscape Fabric **Erosion Control Blanket** Geotextile Fabric Sod

#### Use in:

wet areas rough terrain steep slopes ditch banks tight spots

Magnet attaches staples to tool