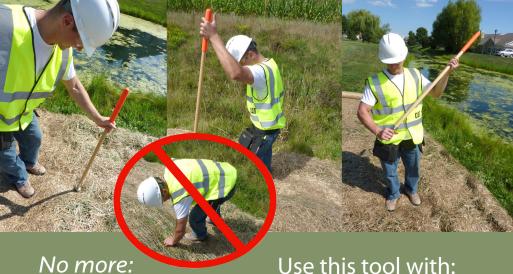

# **||||||StapleSetter**™

## Makes setting staples easy

Pushes staples all the way into the ground NO moving parts

No more:

- bending over
- stepping on staples
- bending staples
- fatigue

Landscape Fabric **Erosion Control Blanket** Geotextile Fabric Sod