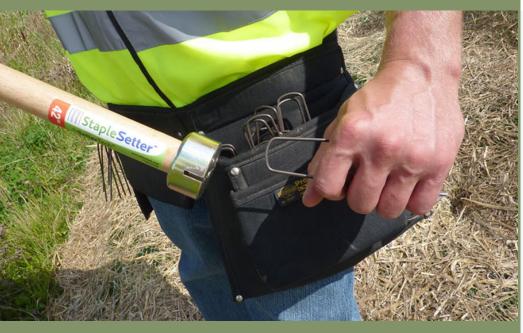

# Makes setting staples easy

Pushes staples all the way into the ground NO moving parts

### No more:

- bending over
- stepping on staples
- bending staples
- fatigue

Use this tool with: Landscape Fabric Erosion Control Blanket Geotextile Fabric Sod

### *by*SetterTech<sup>™</sup>

www.settertech.com 608.712.6302 info@settertech.com P.O. Box 301 Cambridge, Wisconsin 53523

**11 Gauge** For use with 1" steel staples of any length

Use in:

wet areas sod rough terrain steep slopes ditch banks tight spots

> Magnet attaches staples to tool

42"

Distributed By: