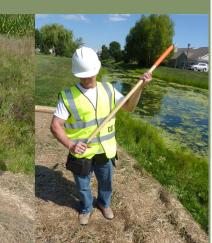

# Makes setting staples easy

Pushes staples all the way into the ground NO moving parts

### No more:

- bending over
- stepping on staples
- bending staples
- fatigue

Use this tool with: Landscape Fabric Erosion Control Blanket Geotextile Fabric Sod

### *by*SetterTech<sup>™</sup>

www.settertech.com 608.712.6302 info@settertech.com P.O. Box 301 Cambridge, Wisconsin 53523

**11 Gauge** For use with 1" steel staples of any length

42"

Use in:

wet areas sod rough terrain steep slopes ditch banks tight spots