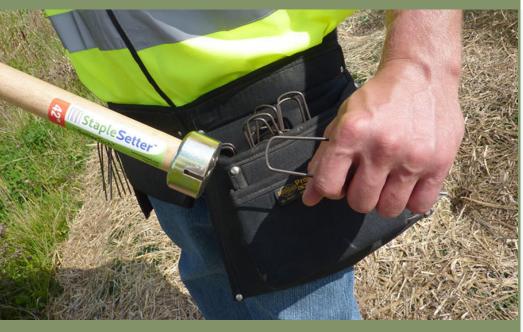

# Makes setting staples easy

Pushes staples all the way into the ground NO moving parts

### No more:

- bending over
- stepping on staples
- bending staples
- fatigue

Use this tool with: Landscape Fabric Erosion Control Blanket Geotextile Fabric Sod www.settertech.com 608.712.6302 info@settertech.com P.O. Box 301 Cambridge, Wisconsin 53523

**11 Gauge** For use with 1" steel staples of any length

Use in:

wet areas sod rough terrain steep slopes ditch banks tight spots

> Magnet attaches staples to tool

42"