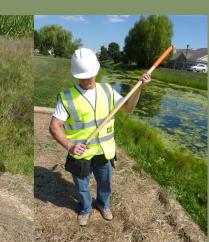

# Makes setting staples easy

Pushes staples all the way into the ground NO moving parts

### No more:

- bending over
- stepping on staples
- bending staples
- fatigue

Use this tool with: Landscape Fabric Erosion Control Blanket Geotextile Fabric Sod

### *by*SetterTech<sup>™</sup>

www.settertech.com 608.712.6302 info@settertech.com P.O. Box 301 Cambridge, Wisconsin 53523

**11 Gauge** For use with 1" steel staples of any length

Use in:

wet areas sod rough terrain steep slopes ditch banks tight spots