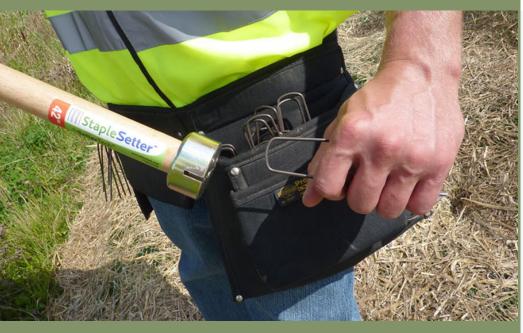

# Makes setting staples easy

Pushes staples all the way into the ground NO moving parts

### No more:

- bending over
- stepping on staples
- bending staples
- fatigue

Use this tool with: Landscape Fabric Erosion Control Blanket Geotextile Fabric Sod www.settertech.com 608.712.6302 info@settertech.com P.O. Box 301 Cambridge, Wisconsin 53523

**11 Gauge** For use with 1" steel staples of any length

Use in:

wet areas sod rough terrain steep slopes ditch banks tight spots

> Magnet attaches staples to tool

42"