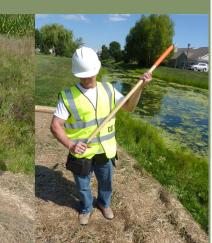

# Makes setting staples easy

Pushes staples all the way into the ground NO moving parts

### No more:

- bending over
- stepping on staples
- bending staples
- fatigue

Use this tool with: Landscape Fabric Erosion Control Blanket Geotextile Fabric Sod www.settertech.com 608.712.6302 info@settertech.com P.O. Box 301 Cambridge, Wisconsin 53523

**11 Gauge** For use with 1" steel staples of any length

Use in:

wet areas sod rough terrain steep slopes ditch banks tight spots

> Magnet attaches staples to tool

42"