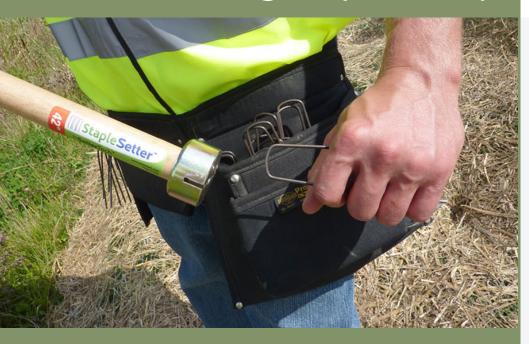

# **StapleSetter**The stap of the stap of t

# Makes setting staples easy

Pushes staples all the way into the ground
NO moving parts

- bending over
- stepping on staples
- bending staples
- fatigue

Use this tool with:
Landscape Fabric
Erosion Control Blanket
Geotextile Fabric
Sod

# 11 Gauge

For use with 1" steel staples of any length