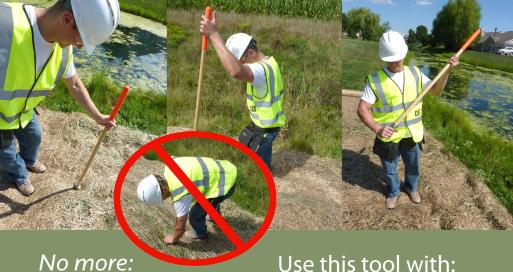

# Makes setting staples easy

Pushes staples all the way into the ground
NO moving parts

- bending over
- stepping on staples
- bending staples
- fatigue

Use this tool with:
Landscape Fabric
Erosion Control Blanket
Geotextile Fabric
Sod

## Use in:

wet areas sod rough terrain steep slopes ditch banks tight spots

Magnet attaches staples to tool