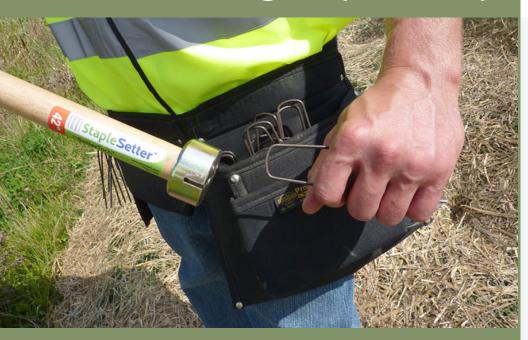

# **StapleSetter**■ StapleSetter

### Makes setting staples easy

Pushes staples all the way into the ground NO moving parts

- bending over
- stepping on staples
- bending staples
- fatigue

Landscape Fabric
Erosion Control Blanket
Geotextile Fabric
Sod

### 11 Gauge

For use with 1" steel staples of any length

#### Use in:

wet areas sod rough terrain steep slopes ditch banks tight spots

Magnet attaches staples to tool