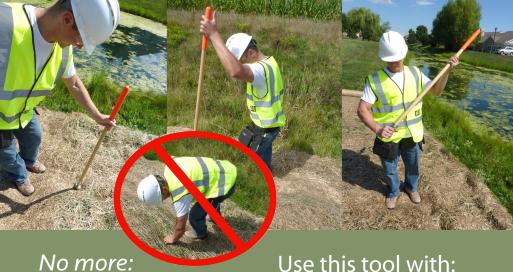

### Makes setting staples easy

Pushes staples all the way into the ground NO moving parts

- bending over
- stepping on staples
- bending staples
- fatigue

Landscape Fabric
Erosion Control Blanket
Geotextile Fabric
Sod