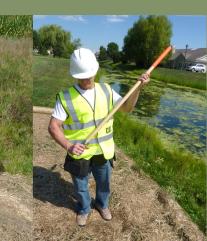

## Makes setting staples easy

Pushes staples all the way into the ground NO moving parts

## No more:

- bending over
- stepping on staples
- bending staples
- fatigue

Use this tool with: Landscape Fabric Erosion Control Blanket Geotextile Fabric Sod

Made in USA Patent Pending

Product#: StapleSetter 42-1

<sup>by</sup>SetterTech<sup>™</sup>

www.settertech.com 608.712.6302 info@settertech.com P.O. Box 301 Cambridge, Wisconsin 53523

**11 Gauge** For use with 1" steel staples of any length

Use in:

wet areas sod rough terrain steep slopes ditch banks tight spots