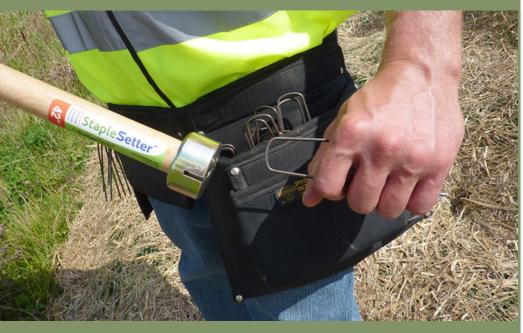

## Makes setting staples easy

Pushes staples all the way into the ground NO moving parts

## No more:

- bending over
- stepping on staples
- bending staples
- fatigue

Use this tool with: Landscape Fabric Erosion Control Blanket Geotextile Fabric Sod

Made in USA Patent Pending

Product#: StapleSetter 42-1

<sup>by</sup>SetterTech<sup>™</sup>

www.settertech.com 608.712.6302 info@settertech.com P.O. Box 301 Cambridge, Wisconsin 53523

**11 Gauge** For use with 1" steel staples of any length

Use in:

wet areas sod rough terrain steep slopes ditch banks tight spots

> Magnet attaches staples to tool

A StapleSetter

42"

Distributed By: