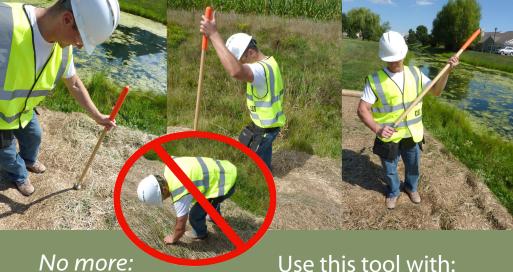

## Makes setting staples easy

Pushes staples all the way into the ground
NO moving parts

- bending over
- stepping on staples
- bending staples
- fatigue

Use this tool with:
Landscape Fabric
Erosion Control Blanket
Geotextile Fabric
Sod