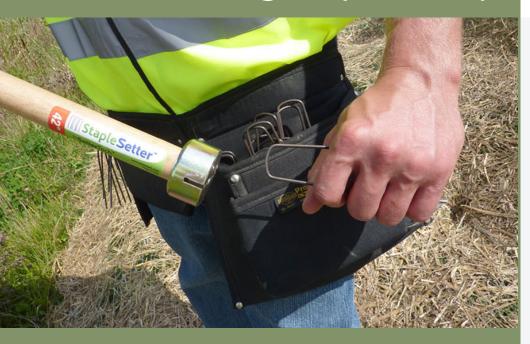

#### 11 Gauge

For use with 1" steel staples of any length

#### Use in:

wet areas sod rough terrain steep slopes ditch banks tight spots

Magnet attaches staples to tool 42"