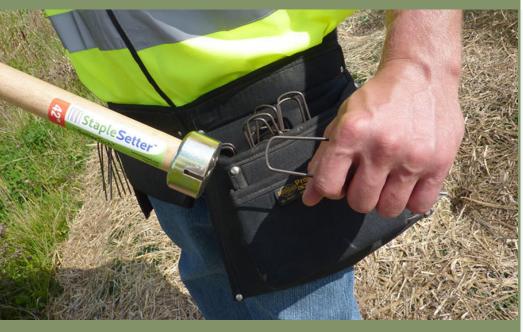

## Makes setting staples easy

Pushes staples all the way into the ground NO moving parts

### No more:

- bending over
- stepping on staples
- bending staples
- fatigue

Use this tool with: Landscape Fabric Erosion Control Blanket Geotextile Fabric Sod

## <sup>by</sup>SetterTech<sup>™</sup>

www.settertech.com 608.712.6302 info@settertech.com P.O. Box 301 Cambridge, Wisconsin 53523

**11 Gauge** For use with 1" steel staples of any length

42"

Use in:

wet areas sod rough terrain steep slopes ditch banks tight spots

> Magnet attaches staples to tool