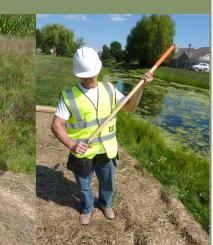

## <sup>by</sup>SetterTech<sup>™</sup>

www.settertech.com 608.712.6302 info@settertech.com P.O. Box 301 Cambridge, Wisconsin 53523

**11 Gauge** For use with 1" steel staples of any length

42"

Use in:

wet areas sod rough terrain steep slopes ditch banks tight spots