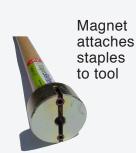

## Makes setting staples easy

Pushes staples all the way into the ground
NO moving parts

bending over

- stepping on staples
- bending staples
- fatigue

Use this tool with:
Landscape Fabric
Erosion Control Blanket
Geotextile Fabric
Sod

### 11 Gauge

For use with 1" steel staples of any length