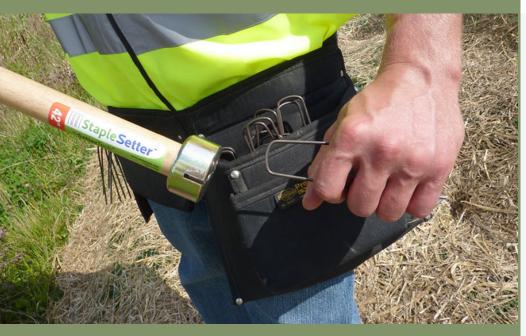

## Makes setting staples easy

Pushes staples all the way into the ground
NO moving parts

bending over

- stepping on staples
- bending staples
- fatigue

Use this tool with:
Landscape Fabric
Erosion Control Blanket
Geotextile Fabric
Sod

### 11 Gauge

For use with 1" steel staples of any length