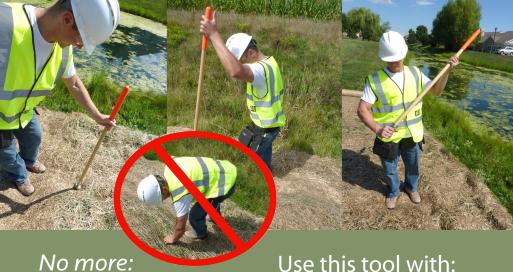

## Makes setting staples easy

Pushes staples all the way into the ground
NO moving parts

bending over

- stepping on staples
- bending staples
- fatigue

Use this tool with:
Landscape Fabric
Erosion Control Blanket
Geotextile Fabric
Sod