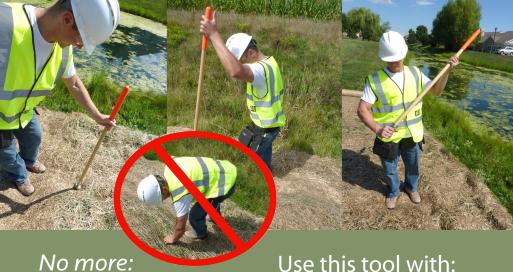

## Makes setting staples easy

Pushes staples all the way into the ground NO moving parts

- bending over
- stepping on staples
- bending staples
- fatigue

Landscape Fabric
Erosion Control Blanket
Geotextile Fabric
Sod