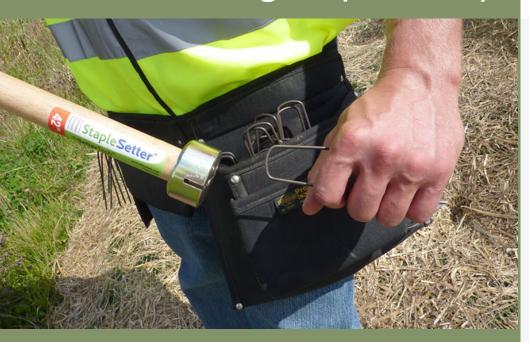

## Makes setting staples easy

Pushes staples all the way into the ground NO moving parts

- bending over
- stepping on staples
- bending staples
- fatigue

Landscape Fabric
Erosion Control Blanket
Geotextile Fabric
Sod

### 11 Gauge

For use with 1" steel staples of any length

#### Use in:

wet areas sod rough terrain steep slopes ditch banks tight spots

Magnet attaches staples to tool 42"