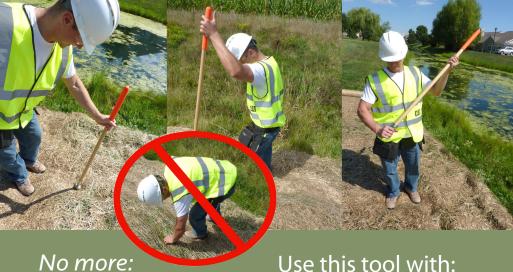

# Makes setting staples easy

Pushes staples all the way into the ground
NO moving parts

- bending over
- stepping on staples
- bending staples
- fatigue

Use this tool with:
Landscape Fabric
Erosion Control Blanket
Geotextile Fabric
Sod