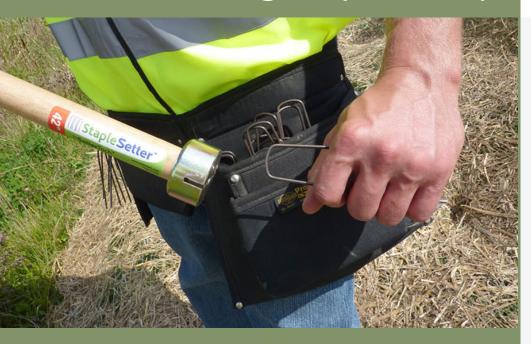

# **StapleSetter**The stap of the stap of t

## 11 Gauge

For use with 1" steel staples of any length

### Use in:

wet areas sod rough terrain steep slopes ditch banks tight spots

Magnet attaches staples to tool 42"