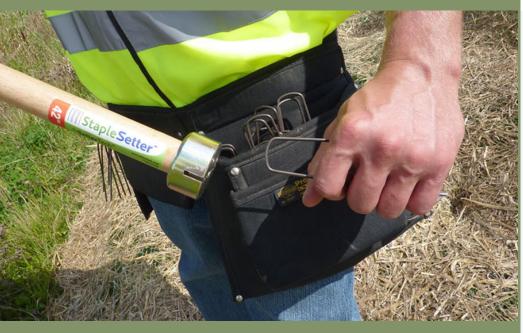

## Makes setting staples easy

Pushes staples all the way into the ground NO moving parts

> Magnet attaches staples to tool

42"