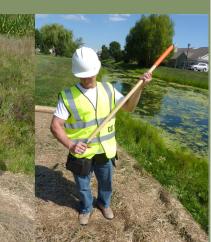

## Makes setting staples easy

Pushes staples all the way into the ground NO moving parts

> Magnet attaches staples to tool

42"