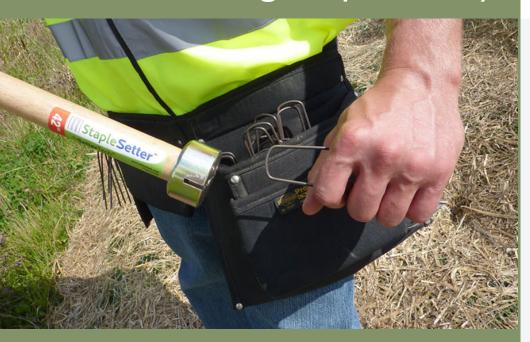

## Makes setting staples easy

Pushes staples all the way into the ground NO moving parts

- bending over
- stepping on staples
- bending staples
- fatigue

Use this tool with:
Landscape Fabric
Erosion Control Blanket
Geotextile Fabric
Sod

### 11 Gauge

For use with 1" steel staples of any length

#### Use in:

wet areas sod rough terrain steep slopes ditch banks tight spots

Magnet attaches staples to tool 42"

Distributed By: