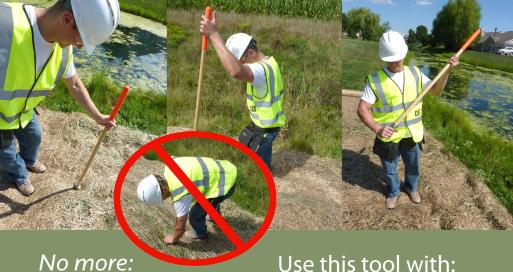

## Makes setting staples easy

Pushes staples all the way into the ground NO moving parts

- bending over
- stepping on staples
- bending staples
- fatigue

Use this tool with:
Landscape Fabric
Erosion Control Blanket
Geotextile Fabric
Sod