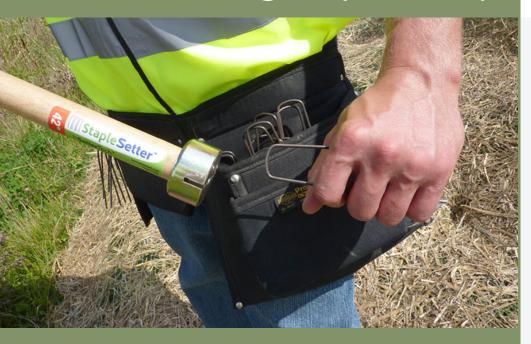

### Use in:

wet areas rough terrain steep slopes ditch banks tight spots

Magnet attaches staples to tool

42"

### Use in:

wet areas sod rough terrain steep slopes ditch banks tight spots

Magnet attaches staples to tool

### Use in:

wet areas rough terrain steep slopes ditch banks tight spots

Magnet attaches staples to tool

Distributed By: