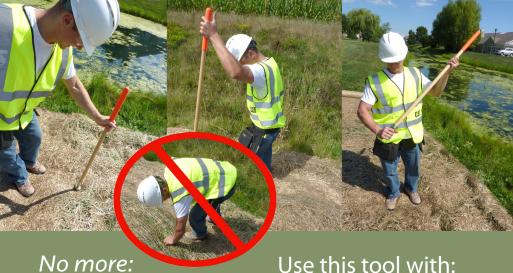

# Makes setting staples easy

Pushes staples all the way into the ground NO moving parts

- bending over
- stepping on staples
- bending staples
- fatigue

Landscape Fabric **Erosion Control Blanket** Geotextile Fabric Sod

# Makes setting staples easy

Pushes staples all the way into the ground
NO moving parts

- bending over
- stepping on staples
- bending staples
- fatigue

Landscape Fabric
Erosion Control Blanket
Geotextile Fabric
Sod