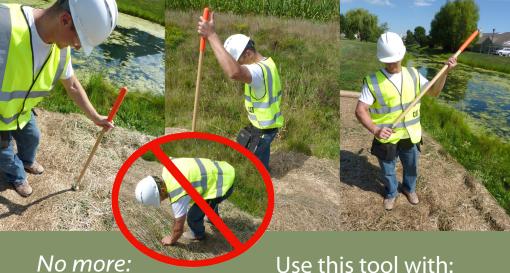

# **||||||StapleSetter**™

# Makes setting staples easy

Pushes staples all the way into the ground NO moving parts

- bending over
- stepping on staples
- bending staples
- fatigue

Landscape Fabric **Erosion Control Blanket** Geotextile Fabric Sod

# 11 Gauge

For use with 1" steel staples of any length

### Use in:

wet areas rough terrain steep slopes ditch banks tight spots

Magnet attaches staples to tool

42"