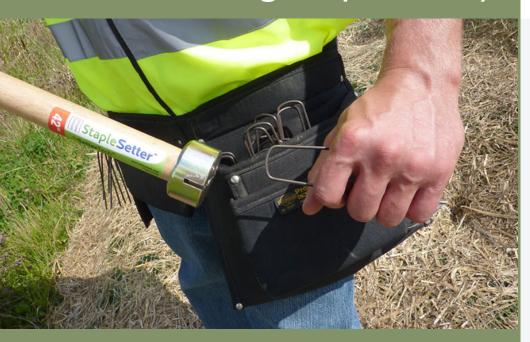

### Use in:

wet areas rough terrain steep slopes ditch banks tight spots

Magnet attaches staples to tool

42"

### Use in:

wet areas sod rough terrain steep slopes ditch banks tight spots

Magnet attaches staples to tool

### Use in:

wet areas rough terrain steep slopes ditch banks tight spots

Magnet attaches staples to tool

Distributed By: